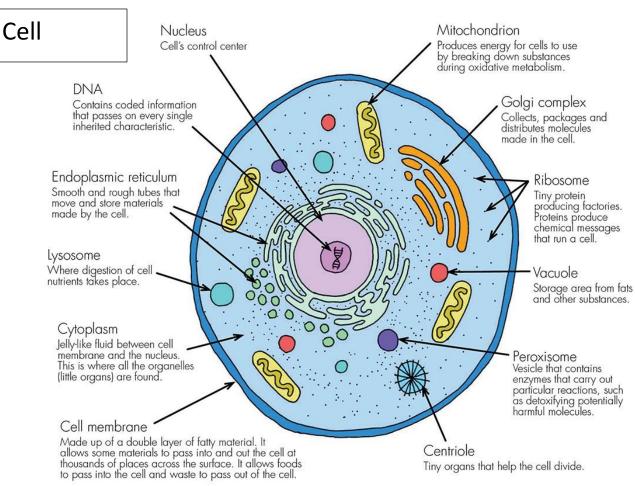

Claim, Evidence, Reason, Write

| Look at the pictures on the other side of this page. Record a list of 10 observations:                                    |
|---------------------------------------------------------------------------------------------------------------------------|
| <ol> <li>1</li> <li>2</li> <li>3</li> <li>4</li> <li>5</li> <li>6</li> <li>7</li> <li>8</li> <li>9</li> <li>10</li> </ol> |
| Claim: Choose 1 of the following:                                                                                         |
| <ol> <li>A cell is like a city.</li> <li>A cell cannot be compared to a city.</li> </ol>                                  |
| Evidence: Use your observations to support your claim.                                                                    |
| <ol> <li>2.</li> <li>3.</li> </ol>                                                                                        |
| Reasoning: explain how each of your evidence observations supports your claim.                                            |
| 1.                                                                                                                        |
| 2.                                                                                                                        |
| 3.                                                                                                                        |
| Write: write a conclusion paragraph supporting or refuting your claim using observations, evidence, and your reasoning.   |