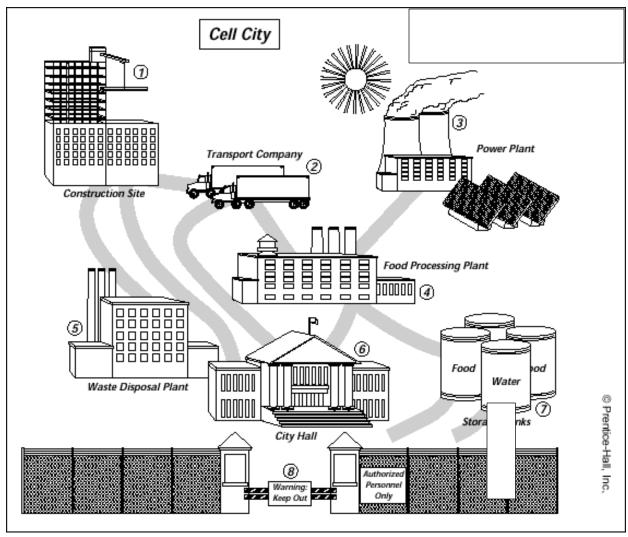

Claim, Evidence, Reason, Write

| Look at the pictures on the other side of this page. Record a list of 10 observations:                                    |
|---------------------------------------------------------------------------------------------------------------------------|
| <ol> <li>1</li> <li>2</li> <li>3</li> <li>4</li> <li>5</li> <li>6</li> <li>7</li> <li>8</li> <li>9</li> <li>10</li> </ol> |
| Claim: Choose 1 of the following:                                                                                         |
| <ol> <li>A cell is like a city.</li> <li>A cell cannot be compared to a city.</li> </ol>                                  |
| Evidence: Use your observations to support your claim.                                                                    |
| <ol> <li>2.</li> <li>3.</li> </ol>                                                                                        |
| Reasoning: explain how each of your evidence observations supports your claim.                                            |
| 1.                                                                                                                        |
| 2.                                                                                                                        |
| 3.                                                                                                                        |
| Write: write a conclusion paragraph supporting or refuting your claim using observations, evidence, and your reasoning.   |